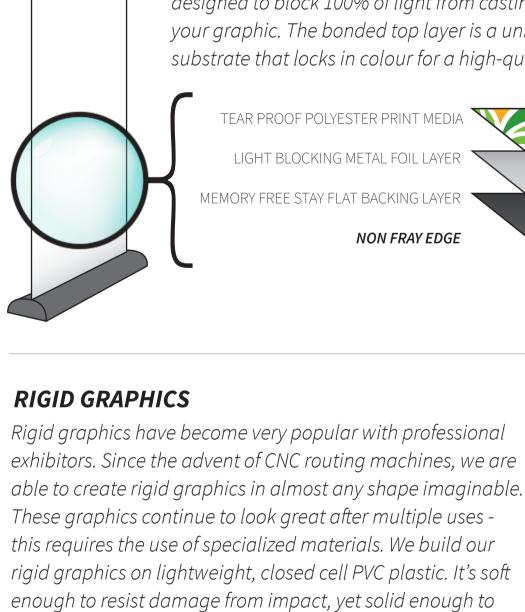

### every time. Bonded to the backing is a thin aluminum foil layer designed to block 100% of light from casting shadows through

your graphic. The bonded top layer is a unique ink permeable substrate that locks in colour for a high-quality photo finish. TEAR PROOF POLYESTER PRINT MEDIA LIGHT BLOCKING METAL FOIL LAYER MEMORY FREE STAY FLAT BACKING LAYER **NON FRAY EDGE** 