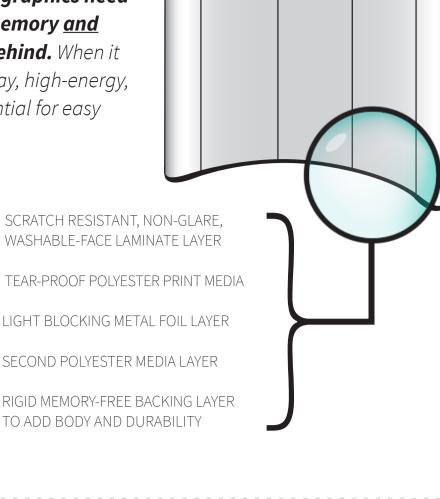

that will not deform or de-laminate. Event quality pop up display graphics need

to unpack without any roll memory and block unwanted light from behind. When it comes time to set up your display, high-energy, self-aligning magnets are essential for easy and reliable installation.

WASHABLE-FACE LAMINATE LAYER

RIGID MEMORY-FREE BACKING LAYER

WE CONSTRUCT OUR PANELS THE RIGHT WAY

**STIFFENERS** 

and will not dog-ear

Self-aligning magnets take all of

**NOTCHING** 

**MAGNETS** 

### every time. Bonded to the backing is a thin aluminum foil layer designed to block 100% of light from casting shadows through

your graphic. The bonded top layer is a unique ink permeable substrate that locks in colour for a high-quality photo finish. TEAR PROOF POLYESTER PRINT MEDIA LIGHT BLOCKING METAL FOIL LAYER MEMORY FREE STAY FLAT BACKING LAYER **NON FRAY EDGE** 