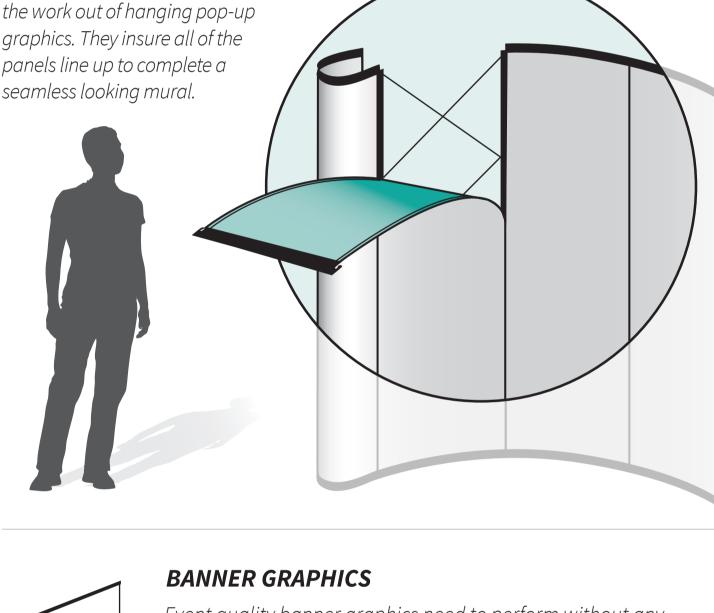

## POP-UP GRAPHICS

Pop-up display graphics are exposed to extreme conditions - particularly during transportation. We build a roll-able graphic panel that can withstand the

temperature extremes within a plastic shipping container. This requires specialized materials

that will not deform or de-laminate. Event quality pop up display graphics need

to unpack without any roll memory and block unwanted light from behind. When it comes time to set up your display, high-energy, self-aligning magnets are essential for easy and reliable installation.