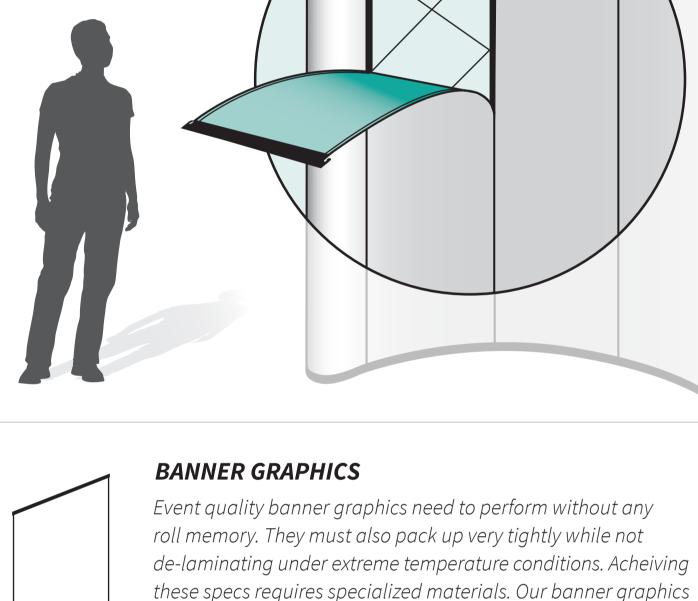

## POP-UP GRAPHICS

Pop-up display graphics are exposed to extreme conditions - particularly during transportation. We build a roll-able graphic panel that can withstand the

temperature extremes within a plastic shipping container. This requires specialized materials

that will not deform or de-laminate. Event quality pop up display graphics need

to unpack without any roll memory and block unwanted light from behind. When it comes time to set up your display, high-energy, self-aligning magnets are essential for easy and reliable installation.