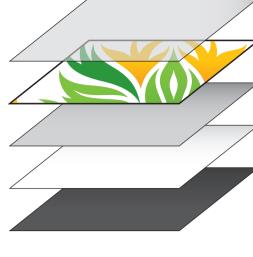

## POP-UP GRAPHICS

Pop-up display graphics are exposed to extreme conditions - particularly during transportation. We build a roll-able graphic panel that can withstand the

temperature extremes within a plastic shipping container. This requires specialized materials

that will not deform or de-laminate. Event quality pop up display graphics need

to unpack without any roll memory and block unwanted light from behind. When it comes time to set up your display, high-energy, self-aligning magnets are essential for easy and reliable installation.

### every time. Bonded to the backing is a thin aluminum foil layer designed to block 100% of light from casting shadows through

your graphic. The bonded top layer is a unique ink permeable substrate that locks in colour for a high-quality photo finish. TEAR PROOF POLYESTER PRINT MEDIA LIGHT BLOCKING METAL FOIL LAYER MEMORY FREE STAY FLAT BACKING LAYER **NON FRAY EDGE** 