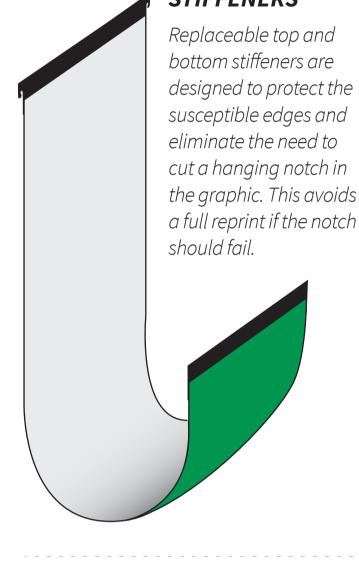

WASHABLE-FACE LAMINATE LAYER

RIGID MEMORY-FREE BACKING LAYER

WE CONSTRUCT OUR PANELS THE RIGHT WAY

**STIFFENERS** 

and will not dog-ear

Self-aligning magnets take all of

**NOTCHING** 

**MAGNETS** 