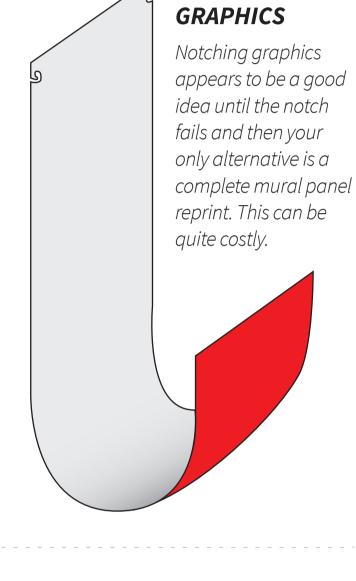

WASHABLE-FACE LAMINATE LAYER

RIGID MEMORY-FREE BACKING LAYER

WE CONSTRUCT OUR PANELS THE RIGHT WAY

**STIFFENERS** 

and will not dog-ear

Self-aligning magnets take all of

**NOTCHING** 

**MAGNETS** 